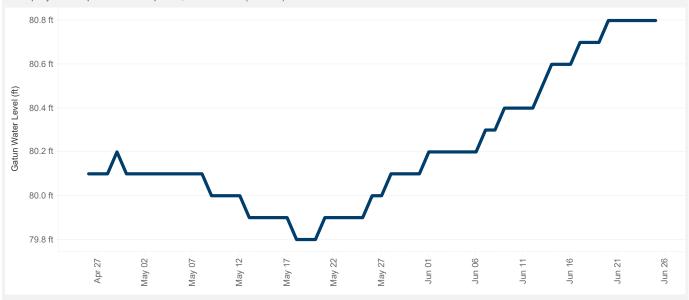

## Gatun Water Level Projection

Last projection uploaded on: Apr. 23, 2024 14:24 (GMT-5)

Probable

The estimated maximum drafts shown in the Gatun Water Level Projection graph are only estimates and shall be used for reference purposes only. The official maximum Panama Canal transit drafts are communicated via Advisories to Shipping.