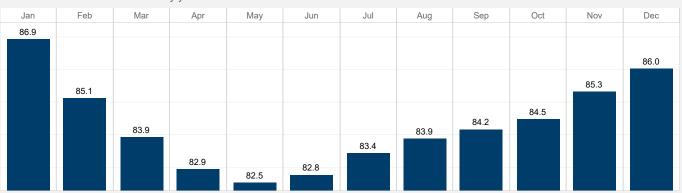

### Gatun Lake Average Water Levels for the Past 5 Years

Hover or click to see water levels by year.

Past 5 Years