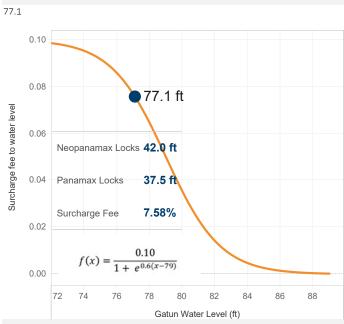

#### Fresh Water Surcharge Calculator

Select the desired water level from the slider