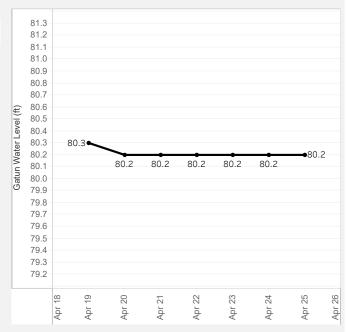

# **Gatun Lake Water Levels**

Official Gatun Water Level for Apr. 25, 2024

80.2 ft

Variable Fresh Water Surcharge for all transits that begin on Apr. 25, 2024

3.27%

Official Maximum Draft
Neopanamax Panamax

#### **Observed Official Gatun Water Levels**

The estimated maximum drafts shown in the Fresh Water Surcharge Calculator graph are only estimates and shall be used for reference purposes only. The official maximum Panama Canal transit drafts are communicated via Advisories to Shipping.